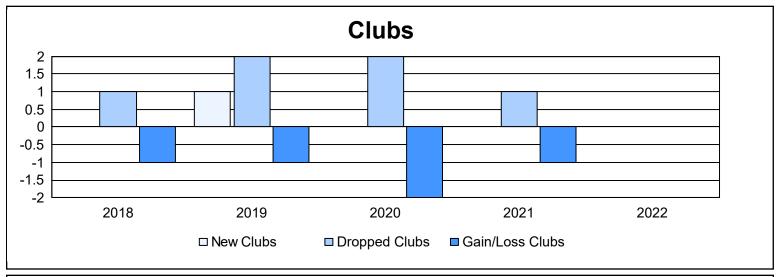

District 7 L

As of June 2022 Cumulative

| Year      | New<br>Clubs | Dropped<br>Clubs | Gain/<br>Loss<br>Clubs | New<br>Members | Charter<br>Members | Reinstate<br>Members | Transfer<br>Members | Total<br>Member<br>Added | Total<br>Members<br>Dropped | Gain/<br>Loss<br>Members |
|-----------|--------------|------------------|------------------------|----------------|--------------------|----------------------|---------------------|--------------------------|-----------------------------|--------------------------|
| 2017-2018 | 0            | 1                | -1                     | 106            | 0                  | 3                    | 4                   | 113                      | 120                         | -7                       |
| 2018-2019 | 1            | 2                | -1                     | 102            | 28                 | 8                    | 3                   | 141                      | 180                         | -39                      |
| 2019-2020 | 0            | 2                | -2                     | 62             | 30                 | 3                    | 4                   | 99                       | 141                         | -42                      |
| 2020-2021 | 0            | 1                | -1                     | 35             | 0                  | 3                    | 3                   | 41                       | 128                         | -87                      |
| 2021-2022 | 0            | 0                | 0                      | 89             | 0                  | 4                    | 7                   | 100                      | 104                         | -4                       |
| Average   | 0            | 1                | -1                     | 79             | 12                 | 4                    | 4                   | 99                       | 135                         | -36                      |